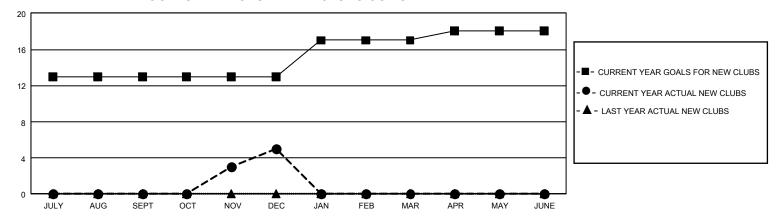

## GOALS AND ACTUAL NEW CLUBS CUMULATIVE

## GMT Constitutional Area 5 - C, Group C

REPORT DOES NOT INCLUDE CLUBS IN UNDISTRICTED AREAS.

| Clubs                 |               |           |               | Members               |                           |                         |                                              |
|-----------------------|---------------|-----------|---------------|-----------------------|---------------------------|-------------------------|----------------------------------------------|
| RESULTS FOR 2023-2024 |               |           |               | RESULTS FOR 2023-2024 |                           |                         |                                              |
| QUARTER               | NEW CLUB GOAL | NEW CLUBS | DROPPED CLUBS | QUARTER M             | IEMBER GROWTH NET<br>GOAL | MEMBER GROWTH<br>ACTUAL | DROPPED MEMBERS ACTUAL (including transfers) |
| JULY/AUG/SEPT         | 39            | 0         | 0             | JULY/AUG/SEP          | T 551                     | 854                     | 46                                           |
| OCT/NOV/DEC           | 0             | 5         | 0             | OCT/NOV/DEC           | 327                       | 509                     | 65                                           |
| JAN/FEB/MAR           | 12            | 0         | 0             | JAN/FEB/MAR           | 164                       | 0                       | 0                                            |
| APR/MAY/JUNE          | 3             | 0         | 0             | APR/MAY/JUNE          | 40                        | 0                       | 0                                            |