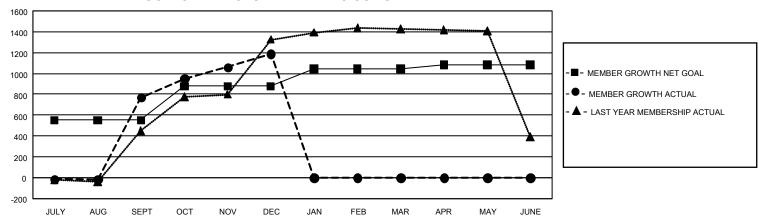

## GOALS AND ACTUAL MEMBERS CUMULATIVE

| DROPPED CLUBS: 0 |     | 240 CLUBS OF 318 ADDED 1<br>OR MORE NEW MEMBERS | GENDER DISTRIBUTION                 |                |  |
|------------------|-----|-------------------------------------------------|-------------------------------------|----------------|--|
|                  |     |                                                 | MALE                                | 4,576 (62.31%) |  |
|                  |     |                                                 | FEMALE                              | 2,768 (37.69%) |  |
| DROPPED MEMBERS  |     |                                                 | NON BINARY                          | 0 (0.00%)      |  |
| DECEASED         | 1   |                                                 | PREFER NOT TO ANSWER                | 0 (0.00%)      |  |
| CLUB CANCELLED   | 0   |                                                 | TOTAL FAMILY UNIT MEMBERS 42:       |                |  |
| OTHER            | 110 | CLICK HERE FOR                                  |                                     |                |  |
| TOTAL            | 111 | CUMULATIVE MEMBERSHIP DATA                      | FAMILY MEMBERS PAYING HALF DUES 217 |                |  |

## GMT Constitutional Area 5 - C, Group C

REPORT DOES NOT INCLUDE CLUBS IN UNDISTRICTED AREAS.

| Clubs                 |               |           |               | Members               |                           |                         |                                              |
|-----------------------|---------------|-----------|---------------|-----------------------|---------------------------|-------------------------|----------------------------------------------|
| RESULTS FOR 2023-2024 |               |           |               | RESULTS FOR 2023-2024 |                           |                         |                                              |
| QUARTER               | NEW CLUB GOAL | NEW CLUBS | DROPPED CLUBS | QUARTER M             | IEMBER GROWTH NET<br>GOAL | MEMBER GROWTH<br>ACTUAL | DROPPED MEMBERS ACTUAL (including transfers) |
| JULY/AUG/SEPT         | 39            | 0         | 0             | JULY/AUG/SEP          | T 551                     | 854                     | 46                                           |
| OCT/NOV/DEC           | 0             | 5         | 0             | OCT/NOV/DEC           | 327                       | 509                     | 65                                           |
| JAN/FEB/MAR           | 12            | 0         | 0             | JAN/FEB/MAR           | 164                       | 0                       | 0                                            |
| APR/MAY/JUNE          | 3             | 0         | 0             | APR/MAY/JUNE          | 40                        | 0                       | 0                                            |